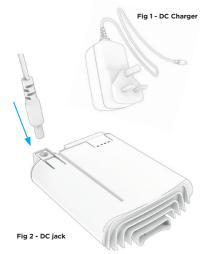

### 1 Battery Charging

Ensure your **ProMOTION**® **EV1** battery is fully charged before use. Charge the battery using the supplied charger (fig 1) – insert the charger into the DC jack on the battery pack (fig 2)