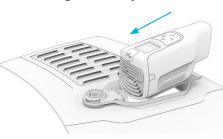

#### 3 Assembly

If you're using compression therapy too, assemble the Therapy Unit and Pump Unit into the cradle.

Connect the Pump Unit to the Therapy Unit with its USB cable. The small grips on the USB clip should be orientated upwards.