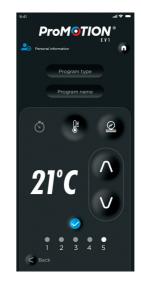

#### 4 Input

Enter the desired parameters for your program. Temperature, duration and compression can be adjusted to suit. Initiate the program once you are ready to go.

**Customer Services** 0845 901 0227