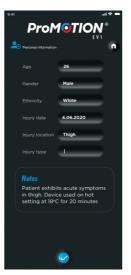

#### 2 Personal Information

Complete the Personal Information section as required.