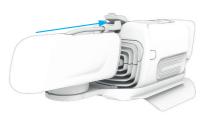

### 2 Assembly

Assemble the battery pack into the Therapy Unit.

If using temperature therapy only, you can also assemble the Therapy Unit into it's securing strap for holding the device against the body