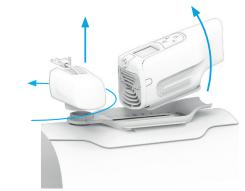

#### 3 Assembly

If you're using compression therapy too, assemble the Therapy Unit and Pump Unit into the cradle.

Connect the Pump Unit to the Therapy Unit with its USB cable. The small grips on the USB clip should be orientated upwards.