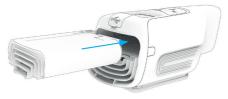

### 2 Assembly

Assemble the battery pack into the Therapy Unit.

If using temperature therapy only, you can also assemble the Therapy Unit into it's securing strap for holding the device against the body