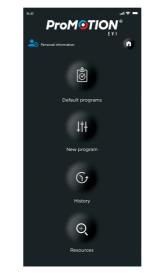

#### 3 Program selection

Select 'Default Program' to choose one of our predefined programs or select 'New Program' to define your own.