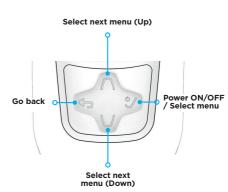

#### 5 Navigation

Press the 'Select' button to power the Therapy Unit on.

Selecting 'New' allows you to tailor individual settings for temperature, duration and compression levels.

Pressing Select allows you to progress to the next menu. Pressing 'Go back' returns you to the previous menu.

Press and hold the button to power the device off.