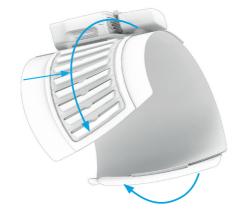

#### 6 Disassembly

Once your program is complete, remove the wrap from your injury site and disassemble the Pump and Therapy Units. Clean the device components and store away