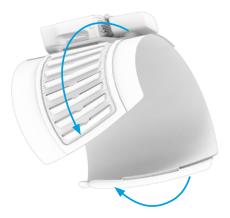

#### 4 Location

The Compression Wrap should be located on the body. Align the Therapy Unit with the site of injury, and pass the wrap around the limb. The wrap should be secure enough not to slip, but not so tight that it is difficult to hook the handle in place.