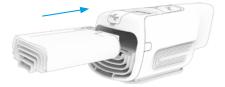

#### 2 Assembly

Assemble the battery pack into the Therapy Unit.

If using temperature therapy only, you can also assemble the Therapy Unit into it's securing strap for holding the device against the body