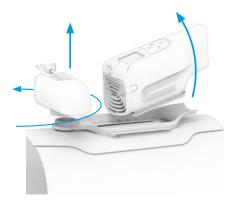

### 1 Battery Charging

Ensure your **ProMOTION EV1** battery is fully charged before use. Charge the battery using the supplied charger (fig 1) – insert the charger into the DC jack on the battery pack (fig 2)

#### 2 Assembly

Assemble the battery pack into the Therapy Unit.

If using temperature therapy only, you can also assemble the Therapy Unit into it's securing strap for holding the device against the body

### **3** Assembly

If you're using compression therapy too, assemble the Therapy Unit and Pump Unit into the cradle.

Connect the Pump Unit to the Therapy Unit with its USB cable.