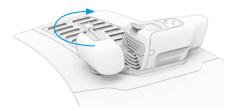

#### 4 Location

The Compression Wrap should be located on the body. Align the Therapy Unit with the site of injury, and pass the wrap around the limb. The wrap should be secure enough not to slip, but not so tight that it is difficult to hook the handle in place.