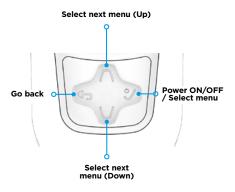

### 4 Navigation

Press and hold the power button until the device beeps, then release.

Selecting 'New' allows you to tailor individual settings for temperature, duration and compression levels.

Pressing Select allows you to progress to the next menu. Pressing 'Go back' returns you to the previous menu.

Press and hold the button to power the device off.