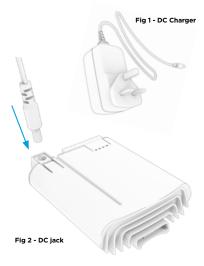

### 1 Battery Charging

Ensure your **ProMOTION EV1** battery is fully charged before use. Charge the battery using the supplied charger (fig 1) – insert the charger into the DC jack on the battery pack (fig 2)