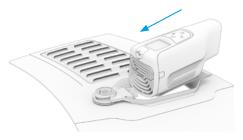

### **3** Assembly

If you're using compression therapy too, assemble the Therapy Unit and Pump Unit into the cradle.

Connect the Pump Unit to the Therapy Unit with its USB cable.